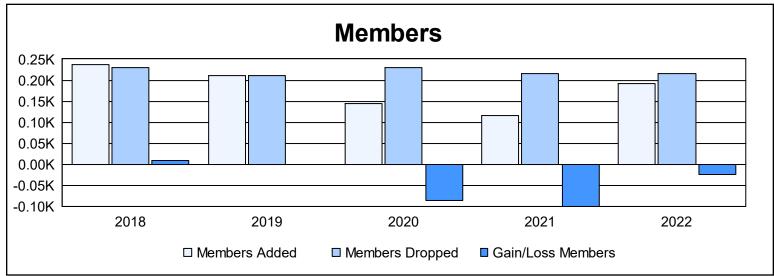

District 5M 7 As of June 2022 Cumulative

| Year      | New<br>Clubs | Dropped<br>Clubs | Gain/<br>Loss<br>Clubs | New<br>Members | Charter<br>Members | Reinstate<br>Members | Transfer<br>Members | Total<br>Member<br>Added | Total<br>Members<br>Dropped | Gain/<br>Loss<br>Members |
|-----------|--------------|------------------|------------------------|----------------|--------------------|----------------------|---------------------|--------------------------|-----------------------------|--------------------------|
| 2017-2018 | 1            | 0                | 1                      | 199            | 26                 | 7                    | 6                   | 238                      | 229                         | 9                        |
| 2018-2019 | 0            | 0                | 0                      | 186            | 3                  | 5                    | 17                  | 211                      | 211                         | 0                        |
| 2019-2020 | 0            | 1                | -1                     | 121            | 0                  | 8                    | 15                  | 144                      | 230                         | -86                      |
| 2020-2021 | 1            | 1                | 0                      | 81             | 17                 | 14                   | 3                   | 115                      | 215                         | -100                     |
| 2021-2022 | 1            | 1                | 0                      | 143            | 25                 | 14                   | 9                   | 191                      | 216                         | -25                      |
| Average   | 1            | 1                | 0                      | 146            | 14                 | 10                   | 10                  | 180                      | 220                         | -40                      |